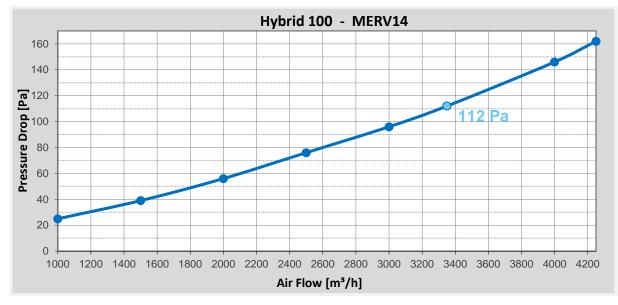

## Technical Data Sheet - Hybrid 100

## **MERV14 according to Ashrae 52.2**

Excellent filtration with BLU panelfilters with an unique 3-layer design of the filter media. With a proprietary and patented pleat technology we are able to provide filters with outstanding technical features:

- 100 % synthetic
- Low pressure drop due to laminar air flow
- Exceptional dust holding capacity
- Great handling because of low weight
- Humidity resistant construction
- Excellent stability and strength
- No microbial growth (without any additives)





Panelfilter 592x592x95 mm @ 3350 m3/h

Stand: a-05.09.2017